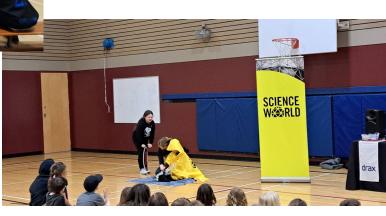

# SCIENCE ON THE WARRED ROAD

On April 7, Science World presented an engaging show for us called Fantastic Forces!