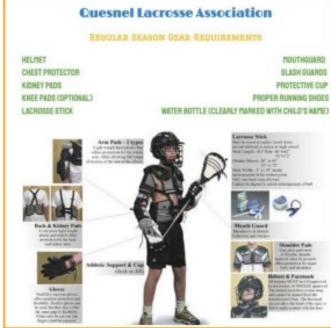

### Gear Requirements

A gear swap will take place at the start of the season. If you need assistance with gear, please reach out to the association for information

guesnettacrosse@gmail.com