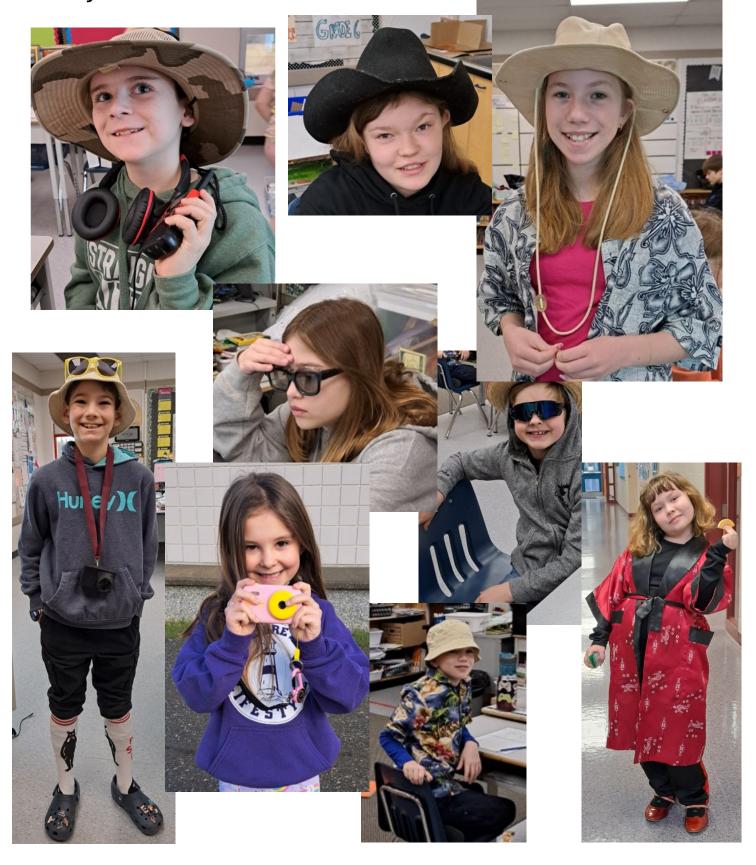

# School Spirit Tacky Tourist Day

Sunachailya to all the students who dressed up as Tacky Tourists!