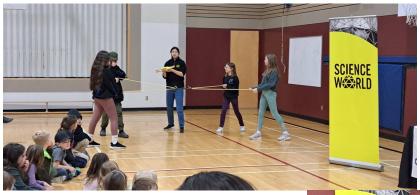

# SCIENCE ON THE WARRED ROAD

On April 7, Science World presented an engaging show for us called Fantastic Forces!