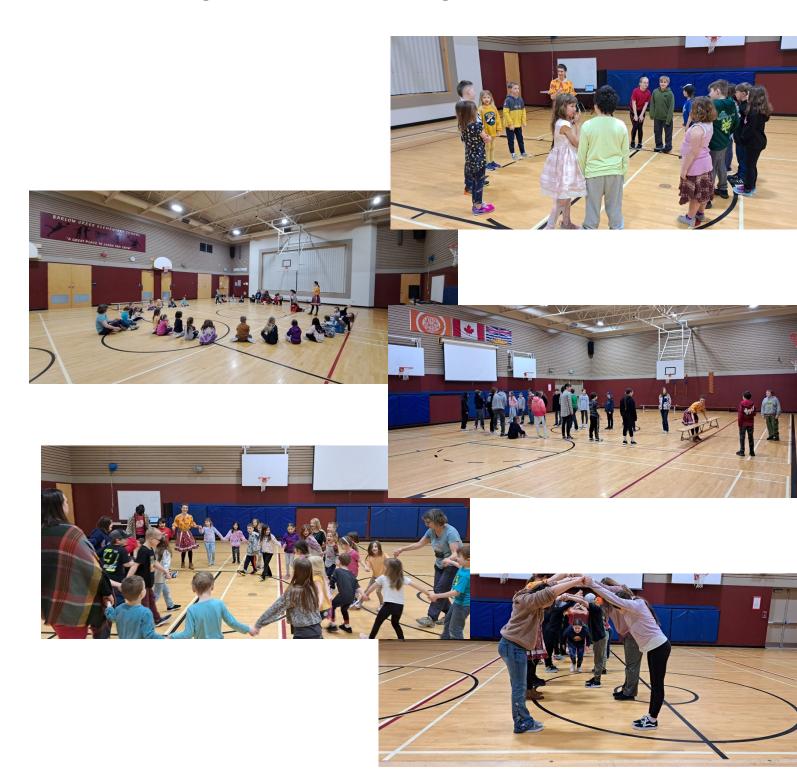

# **Old Time Social Dancing**

On April 4, Capri Aspe came to Barlow Creek to teach us some dances. She talked about the local history of the area and how dancing brought the communities together. Our students had a delightful time learning old time social dancing.