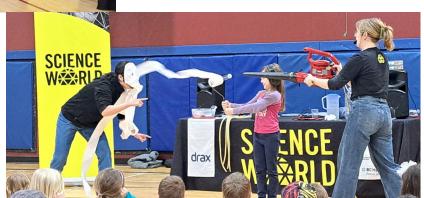

# SCIENCE ON THE WARRED ROAD

On April 7, Science World presented an engaging show for us called Fantastic Forces!